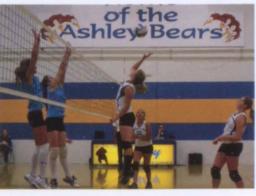

\*Kill it!\* Emily Fabus spikes the ball over the net. Her team cheered her on.

\*Nice\* Anna Fabus sets the ball for the other girls to hit it over the net. Lupita Gutierrez and Emily Fabus was ready to hit it over the net.