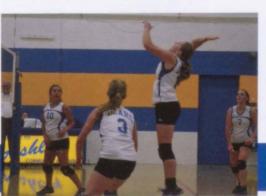

\*Mine\* Lupita Gutierrez gets under the ball to set the ball over the net.

\*Spike\* Anna Fabus hits the ball over the net hard to try and score. Emily Fabus, on

the other hand, made sure she didn't get hit in the face by the ball.

\*Kill it!\* Emily Fabus spikes the ball over the net. Her team cheered her on.

\*Nice\* Anna Fabus sets the ball for the other girls to hit it over the net. Lupita Gutierrez and Emily Fabus was ready to hit it over the net.