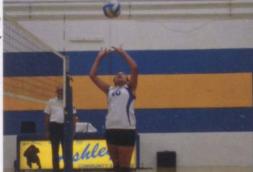

\*Mine\* Lupita Gutierrez gets under the ball to set the ball over the net.

\*Spike\* Anna Fabus hits the ball over the net hard to try and score. Emily Fabus, on

the other hand, made sure she didn't get hit in the face by the ball.