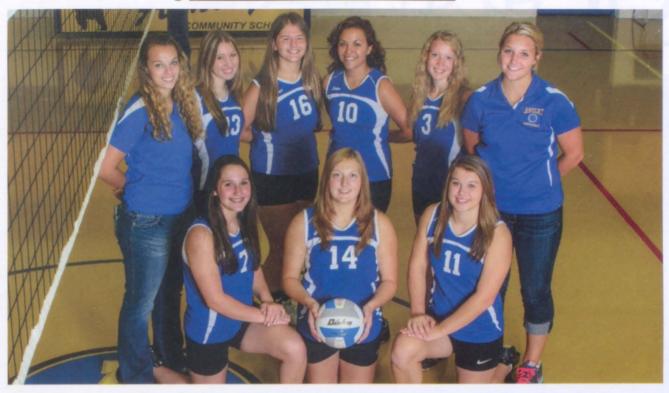

## x JV Volleyball

Back Row: (L to R) Coach Ashleigh Friesorger, Shelly Moore, Kennedy Bearden, Lupita Gutierrez, Anna Fabus, and Coach Megan Litwiller. Front Row: (L to R) Bailey Edgar, Emily Fabus, and Nicole Hardman.